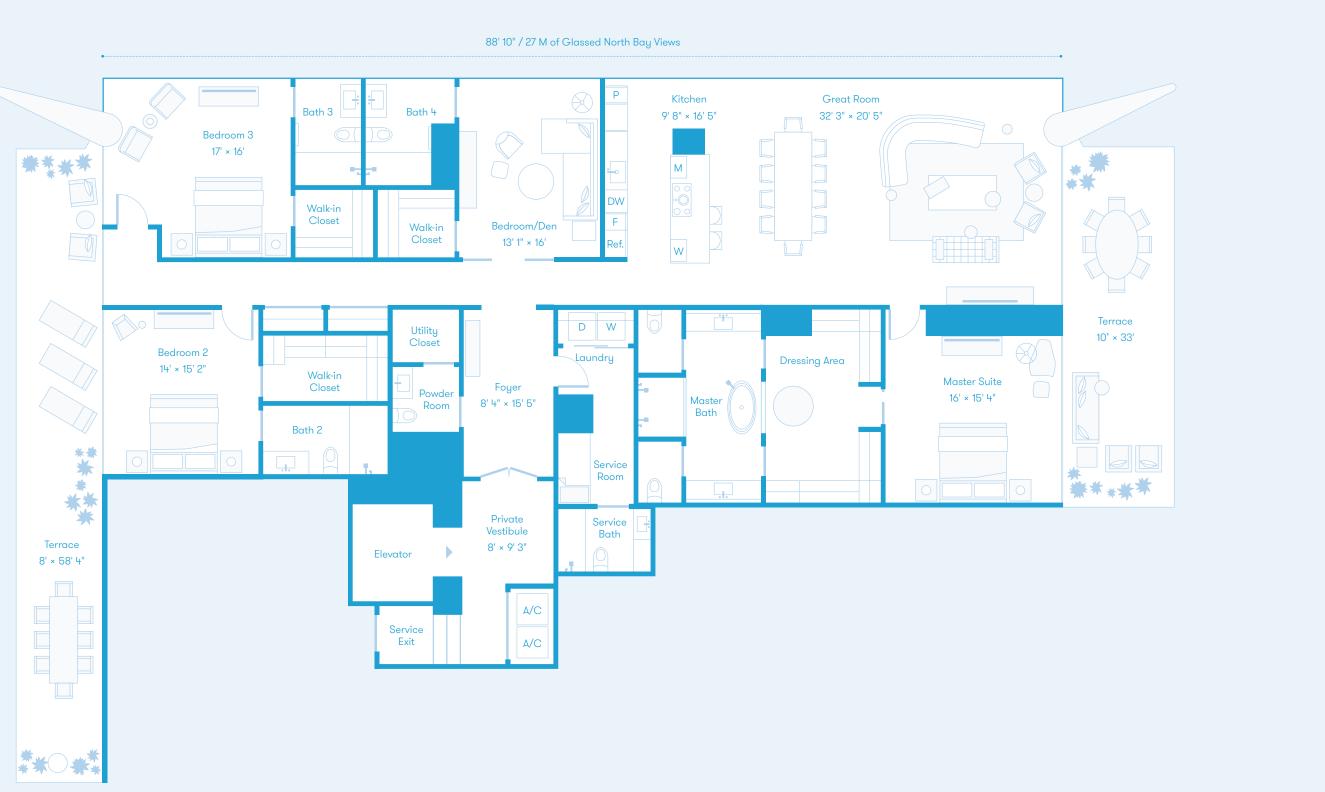

DEVELOPED BY OKOGROUP AND OB GROUP MARKETING AND SALES BY CERVERA

All depictions of matters of detail shown hereon, including, without limitation, items of finish, furniture and decoration, are conceptual only and are not necessarily included in the Unit. For a correct representation of the items included in the Unit, see the Purchase Agreement. Stated dimensions shown hereon are approximate a the center line of demising walls. This method of measurement varies from, and is larger than, the dimensions that would be determined by using the description and definition of the "Unit" set forth in the Declaration (which generally only includes the interior airspace between the perimeter walls and excludes interior stated for any cutouts. Accordingly, the area of the actual room will typically be smaller than the product obtained by multiplying the stated length times width. All dimensions contents are of the actual room will typically be smaller than the product obtained by multiplying the stated length times width.